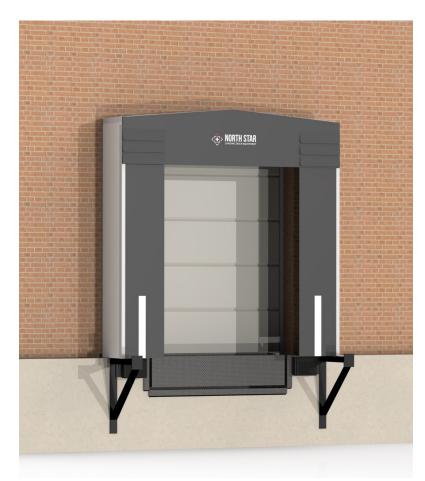

## Dock Shelter

For Up To 10' x 10' Opening

Phone: (888) 828 - 8010 Email: info@nsdocks.com Website: nsdocks.com

We specialize in custom built products with minimal lead times. If you don't see what you're looking for contact us.

## Features

- 40oz High Tear Vinyl Curtains
- Wear Pleats In High Wear Locations to Increase Curtain Life
- Fiberglass Stays to Facilitate Curtain Retention
- Hi-Strength, Impact and Heat Resistant, Translucent, Polycarbonate Head Frame Panels
- Pressure Treated Wood Frame
- Raked Head Frame to Induce Water
  Runoff
- White Vinyl Sides Increase Visibility and Resist Cracking While Maintaining Superior Appearance
- Aluminum Perimeter Trim Adds Aesthetically Pleasing Appearance While Securing the Curtains and Fiberglass Stays
- 36" Head Curtain
- 27" Side Curtain

## Options

- Soft Sided Shelter
- Impactable Side Frame
- Tapered Side Frame
- Yellow, White or Orange Guide Stripe
- Full Length Guide Stripe
- Steel and Fiberglass Shelter Frames Available
- Custom Size Openings to Extend
  The Life of Your Shelter