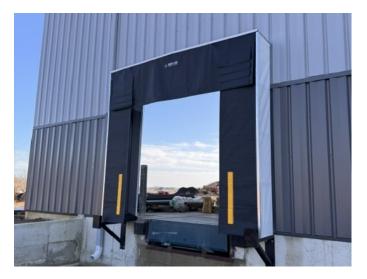

## Dock Shelter

For Up To 10' x 10' Opening

Phone: (888) 828 - 8010 Email: info@nsdocks.com Website: nsdocks.com

We specialize in custom built products with minimal lead times. If you don't see what you're looking for contact us.

## Features

- 40oz High Tear Vinyl Curtains
- Wear Pleats In High Wear Locations to Increase Curtain Life
- Fiberglass Stays to Facilitate Curtain Retention
- Hi-Strength, Impact and Heat Resistant, Translucent, Polycarbonate Head Frame Panels
- Pressure Treated Wood Frame
- Raked Head Frame to Induce Water
  Runoff
- White Vinyl Sides Increase Visibility and Resist Cracking While Maintaining Superior Appearance
- Aluminum Perimeter Trim Adds Aesthetically Pleasing Appearance While Securing the Curtains and Fiberglass Stays
- 36" Head Curtain
- 27" Side Curtain

## Options

- Soft Sided Shelter
- Impactable Side Frame
- Tapered Side Frame
- Yellow, White or Orange Guide Stripe
- Full Length Guide Stripe
- Steel and Fiberglass Shelter Frames Available
- Custom Size Openings to Extend
  The Life of Your Shelter