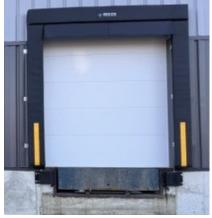

## Dock Seal

For up to 9' x 9' Opening

Phone: (888) 828 - 8010 Email: info@nsdocks.com Website: nsdocks.com

We specialize in custom built products with minimal lead times. If you don't see what you're looking for contact us.

## Features

- 40oz High Tear Cover on all Sides
- Standard 2"x10" Weather Treated Backer Board for Added Stability and Weather Resistance
- Standard 12" High Head Pad
- Standard 12" Face Beveled Side Pads Closing 8' Wide Opening to ≈7'6"
- Galvanized Brackets
- Yellow Guide Stripe
- Mesh Air Holes To Allow for Compression and Expansion
- Adhesive Bonding Foam to Backer
- Available in 6"-22" Projection

## Options

- 22oz Cover Available for Increased Cost Savings
- 50oz Cover Available for Increased Lifespan and Wear Resistance
- Wear Pleats for added wear resistance
- Drop Curtain and Larger Face Head Pads to Accommodate a Wide Variety of Trailers
- Yellow, White, or Orange Colored Guide Stripe
- Full Length Guide Stripe
- Adjustable Curtain Head Pad
- Tapered Side Pads to Match Incline or Declined Trailers.