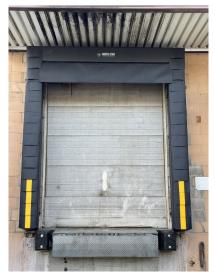

## Dock Seal

For up to 9' x 9' Opening

Phone: (888) 828 - 8010 Email: info@nsdocks.com Website: nsdocks.com

We specialize in custom built products with minimal lead times. If you don't see what you're looking for contact us.

## Features

- 40oz High Tear Cover on all Sides
- Standard 2"x10" Weather Treated Backer Board for Added Stability and Weather Resistance
- Standard 12" High Head Pad
- Standard 12" Face Beveled Side Pads Closing 8' Wide Opening to ≈7'6"
- Galvanized Brackets
- Yellow Guide Stripe
- Mesh Air Holes To Allow for Compression and Expansion
- Adhesive Bonding Foam to Backer
- Available in 6"-22" Projection

## Options

- 22oz Cover Available for Increased Cost Savings
- 50oz Cover Available for Increased Lifespan and Wear Resistance
- Wear Pleats for added wear resistance
- Drop Curtain and Larger Face Head Pads to Accommodate a Wide Variety of Trailers
- Yellow, White, or Orange Colored Guide Stripe
- Full Length Guide Stripe
- Adjustable Curtain Head Pad
- Tapered Side Pads to Match Incline or Declined Trailers.