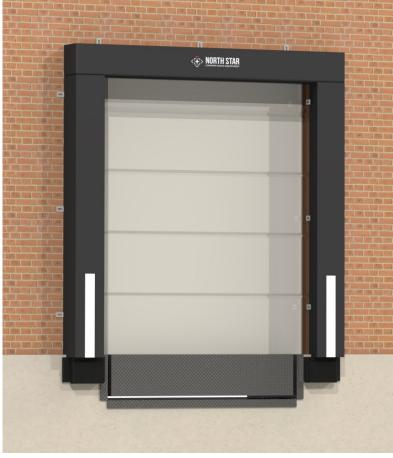

## Dock Seal

For up to 9' x 9' Opening

Phone: (888) 828 - 8010 Email: info@nsdocks.com Website: nsdocks.com

We specialize in custom built products with minimal lead times. If you don't see what you're looking for contact us.

## Features

- 40oz High Tear Cover on all Sides
- Standard 2"x10" Weather Treated Backer Board for Added Stability and Weather Resistance
- Standard 12" High Head Pad
- Standard 12" Face Beveled Side Pads Closing 8' Wide Opening to ≈7'6"
- Galvanized Brackets
- Yellow Guide Stripe
- Mesh Air Holes To Allow for Compression and Expansion
- Adhesive Bonding Foam to Backer
- Available in 6"-22" Projection

## Options

- 22oz Cover Available for Increased Cost Savings
- 50oz Cover Available for Increased Lifespan and Wear Resistance
- Wear Pleats for added wear resistance
- Drop Curtain and Larger Face Head Pads to Accommodate a Wide Variety of Trailers
- Yellow, White, or Orange Colored Guide Stripe
- Full Length Guide Stripe
- Adjustable Curtain Head Pad
- Tapered Side Pads to Match Incline or Declined Trailers.